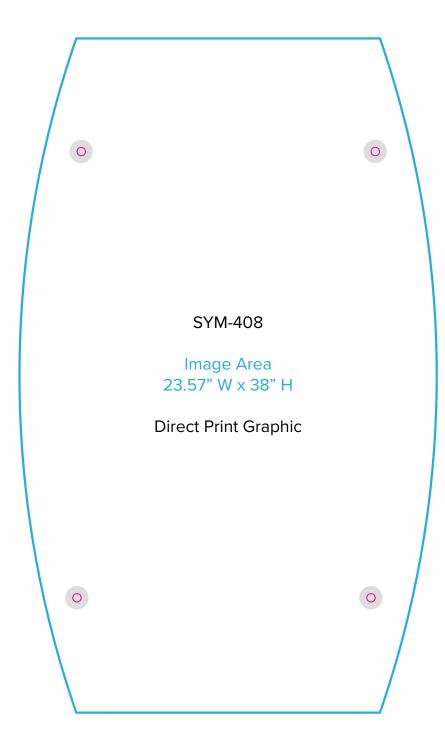

Page 3 9.2021

Graphic Template Portable Counter (SYM-408) – Direct Print Graphic

NOTE: All Raster Art (jpg, tiff,psd, png, etc.) must be at least 100 dpi at print size.

Standard kits are often customized. Please check with Customer Service to ensure that this template matches your specific job.