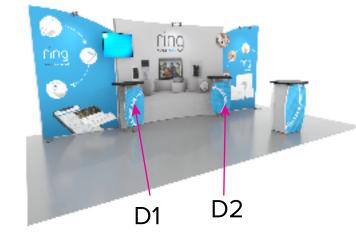

## Graphic Template Backwall Workstation – Direct Print Graphic

SYM-402

Image Area 21.5" W x 35" H

Direct Print Graphic

SYM-402

Image Area 21.5" W x 35" H

Direct Print Graphic

NOTE: All Raster Art (jpg, tiff,psd, png, etc.) must be at least 100 dpi at print size.