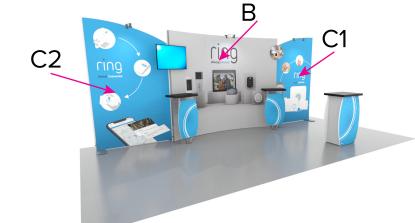

Graphic Template 10 x 20 Inline Exhibit Backwall with Concave Rectangular Panel & Flat, Arched Side Panels - SEG Graphics

NOTE: All Raster Art (jpg, tiff,psd, png, etc.) must be at least 100 dpi at print size.