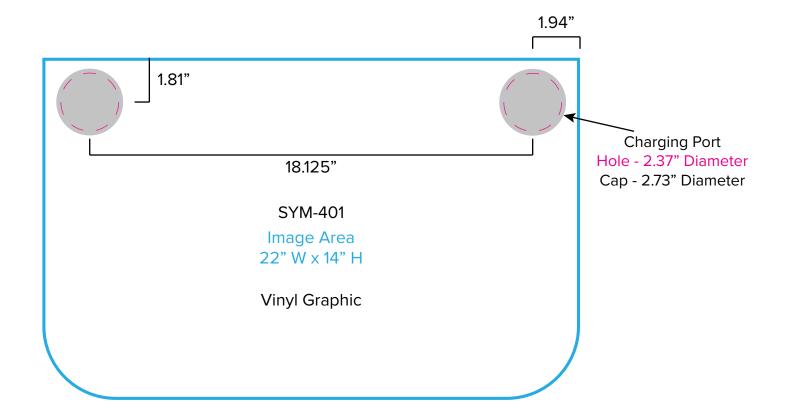

Standard kits are often customized. Please check with Customer Service to ensure that this template matches your specific job.

Page 2 9.2021

Graphic Template
Backwall Workstation Countertop – Vinyl Graphics

Graphics **NOT** included in base price. Please request pricing.

NOTE: All Raster Art (jpg, tiff,psd, png, etc.) must be at least 100 dpi at print size.

Standard kits are often customized. Please check with Customer Service to ensure that this template matches your specific job.