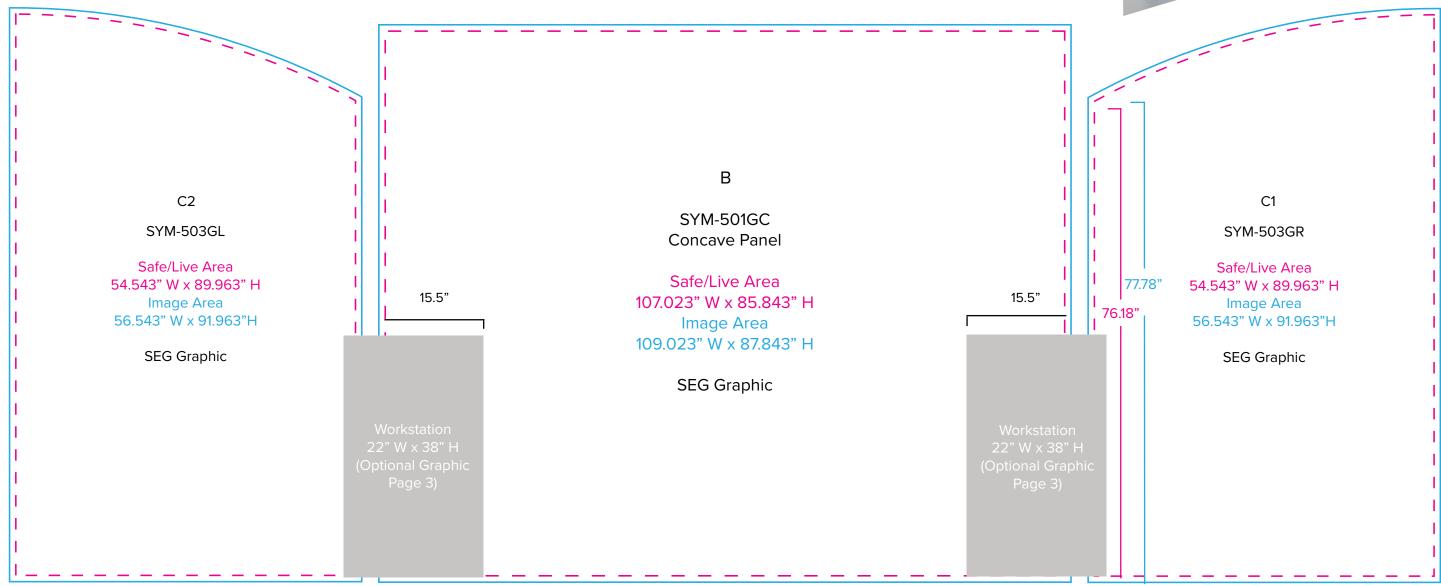

Graphic Template 10 x 20 Inline Exhibit Backwall with Concave Rectangular Panel & Flat, Arched Side Panels - SEG Graphics

NOTE: All Raster Art (jpg, tiff,psd, png, etc.) must be at least 100 dpi at print size.